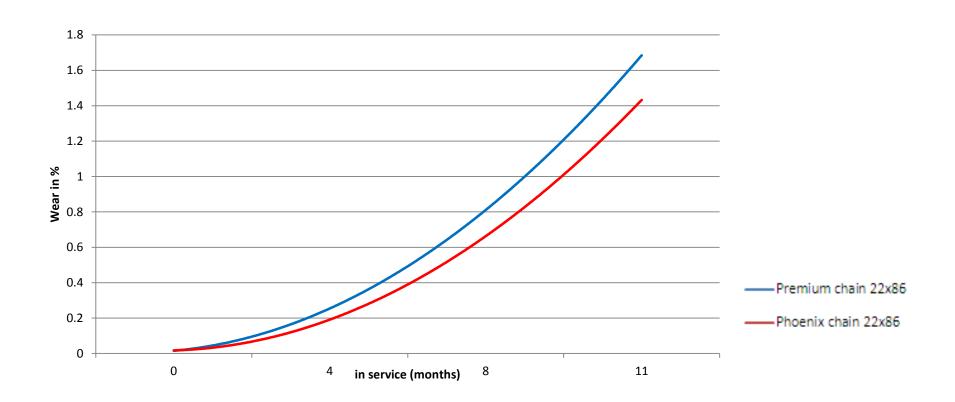

# **Performance comparison - proof**

#### **Conditions:**

- coal-fired power station
- hard coal
- very harsh / abrasively conditions