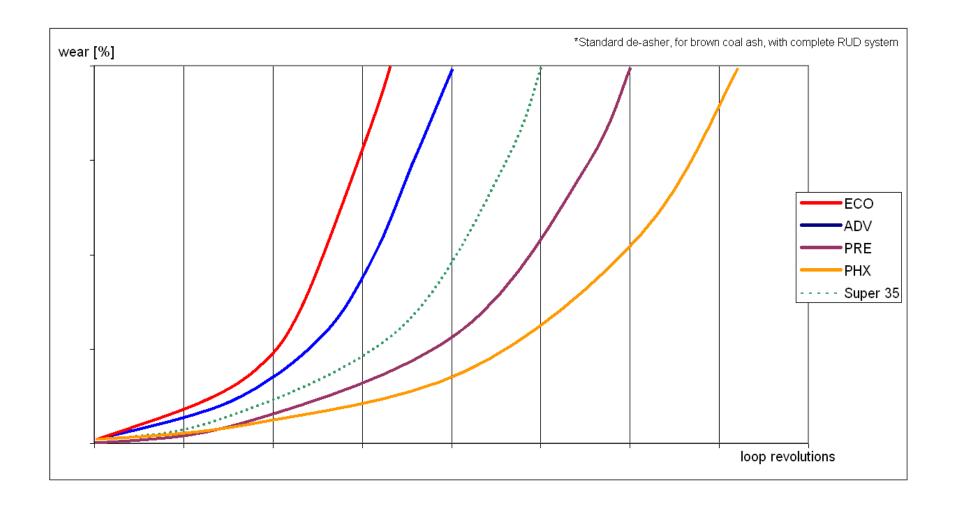

# **Performance comparison - presumption**

## 25 cG $\rightarrow$ Economy (ECO)

- improved heat treatment
- reduced surface pressure
- up to 15 % better performance

### 40 cG → Advantage (ADV)

- improved heat treatment
- reduced surface pressure
- up to 15 % better performance

### Super35 → Premium (PRE)

- new PRE quality has better features compared to Super 35 standard
  - a) improved surface hardeness
  - b) higher case hardening depth
  - c) reduced surface pressure
- up to 30 % better performance

#### **New chain quality Phoenix (PHX)**

- new PHX quality has better features compared to PRE
  - a) improved surface hardeness
  - b) higher case hardening depth
  - c) more reduced surface pressure
  - d) optimized surface layer
- e) better heat resistance
- up to 30 % better performance